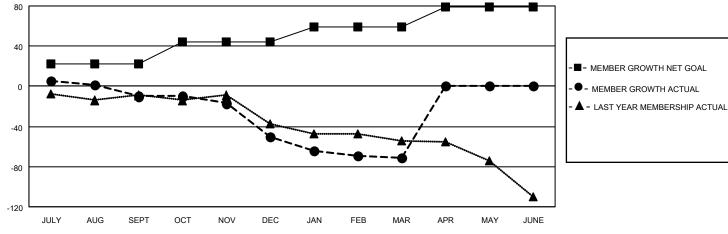

#### GOALS AND ACTUAL MEMBERS CUMULATIVE

| DROPPED CLUBS: 6 |     | 31 CLUBS OF 89 ADDED 1 OR<br>MORE NEW MEMBERS | GENDER DISTRIBUTION                 |              |  |
|------------------|-----|-----------------------------------------------|-------------------------------------|--------------|--|
|                  |     | WORLD NEW WEIWBERG                            | MALE                                | 783 (67.21%) |  |
|                  |     |                                               | FEMALE                              | 382 (32.79%) |  |
| DROPPED MEMBERS  |     |                                               | NON BINARY                          | 0 (0.00%)    |  |
|                  |     |                                               | PREFER NOT TO ANSWER                | 0 (0.00%)    |  |
| DECEASED         | 15  |                                               |                                     |              |  |
| CLUB CANCELLED   | 0   | CLICK HERE FOR CUMULATIVE                     | TOTAL FAMILY UNIT MEMBERS           | 212          |  |
| OTHER            | 113 | MEMBERSHIP DATA                               |                                     |              |  |
| TOTAL            | 128 |                                               | FAMILY MEMBERS PAYING HALF DUES 109 |              |  |
|                  |     |                                               |                                     |              |  |